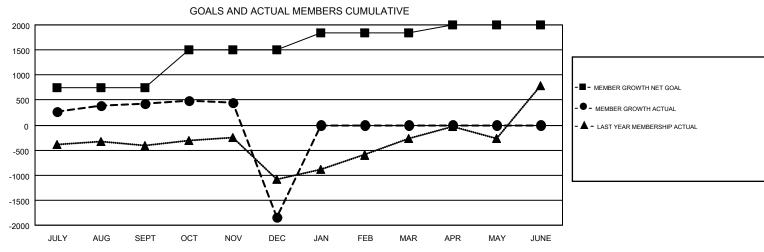

| ] | Members               |                           |                         |                                              |  |  |  |  |  |  |
|---|-----------------------|---------------------------|-------------------------|----------------------------------------------|--|--|--|--|--|--|
| ╽ | RESULTS FOR 2018-2019 |                           |                         |                                              |  |  |  |  |  |  |
|   | QUARTER               | MEMBER GROWTH NET<br>GOAL | MEMBER GROWTH<br>ACTUAL | DROPPED MEMBERS ACTUAL (including transfers) |  |  |  |  |  |  |
| l | JULY/AUG/SEPT         | 747                       | 1,404                   | 802                                          |  |  |  |  |  |  |
| l | OCT/NOV/DEC           | 760                       | 641                     | 2,810                                        |  |  |  |  |  |  |
| ı | JAN/FEB/MAR           | 341                       | 0                       | 0                                            |  |  |  |  |  |  |
| ı | APR/MAY/JUNE          | 146                       | 0                       | 0                                            |  |  |  |  |  |  |