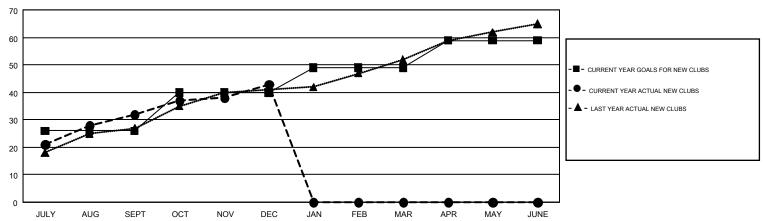

## GMT MONTHLY MEMBERSHIP PROGRESS REPORT

Multiple District 321

Results as of: 12/31/2018

**LOCATION: INDIA** 

 $\mathsf{GMT}\;\mathsf{CA}\;6$ 

|                             | Club                  | os        |               |                          |           |
|-----------------------------|-----------------------|-----------|---------------|--------------------------|-----------|
|                             | RESULTS FOR 2018-2019 |           |               |                          |           |
| QUARTER                     | NEW CLUB GOAL         | NEW CLUBS | DROPPED CLUBS | QUARTER                  | MEMBER GF |
| JULY/AUG/SEPT               | 26                    | 32        | 2             | JULY/AUG/SEPT            |           |
| OCT/NOV/DEC                 | 14<br>9               | 11<br>0   | 55<br>0       | OCT/NOV/DEC              |           |
| JAN/FEB/MAR<br>APR/MAY/JUNE | 10                    | 0         | 0             | JAN/FEB/MAR APR/MAY/JUNE |           |
|                             |                       |           |               |                          |           |